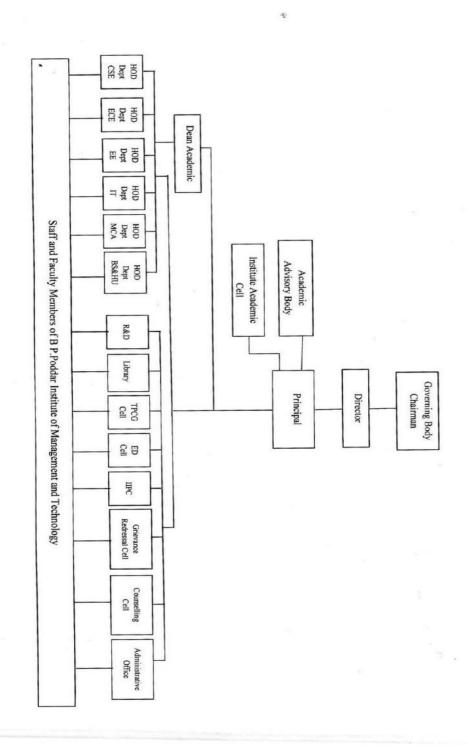

#### Online Grievance Redressal Mechanism

The Institute maintains an Online Grievance Redressal Mechanism. The detailed screen shot is enclosed herewith.

# Establishment of Grievance Redressal Committee in the Institution and Appointment of OMBUDSMAN by the University

A Grievance Redressal Committee has been constituted by the Institution with the following members to look into the matter of issues related to Grievance Redressal.