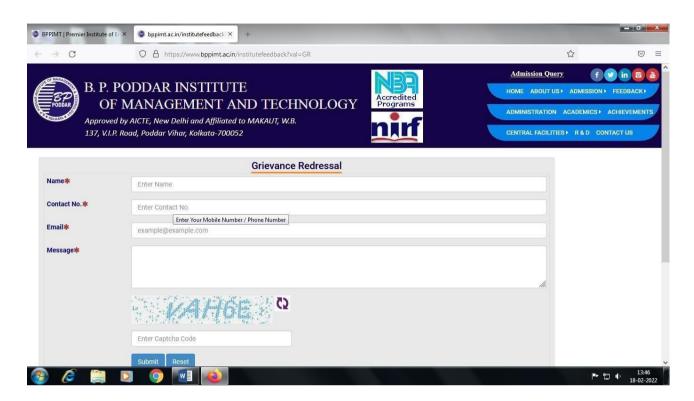

### Online Grievance Redressal Mechanism

The Institute maintains an Online Grievance Redressal Mechanism. The detailed screen shot is enclosed herewith.