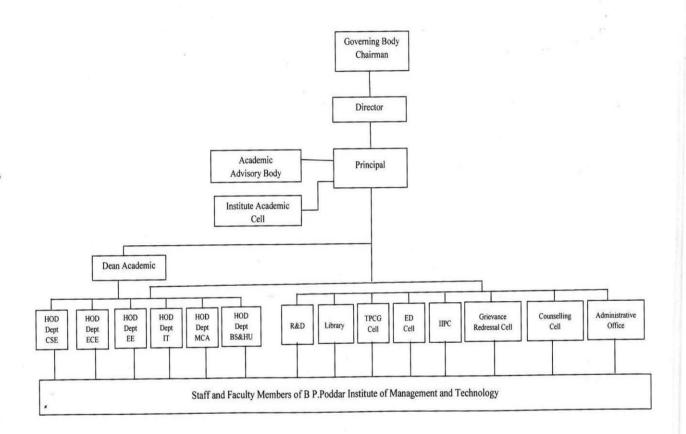

## **Organisation Chart and Process**

#### • Nature and Extent of involvement of Faculty and student in academic affairs/improvements

The Institute functions with decentralized administration that has complete transparency in decision making process. The Head of the Institute delegates various authority and responsibility to different members for overall coordinated development of the Institute.

Dean Academics is entrusted to oversee matters associated with the nurturing and fostering of academic environment of the Institution.

Heads of the Departments are the controlling officer for departmental administration. Responsibility of Departmental teaching learning process is delegated to the Heads of the Departments. Faculty development is also delegated to the Head of the Departments. Relevant information from student feedback and annual appraisal is shared with HODs for further improvement. HODs in turn delegate various duties to their staff for smooth functioning of the department.

Registrar is delegated with implementation of all non-financial and non-academic matters. Examination work is delegated to Exam cell with a senior faculty member as Officer -in- charge of examination.

Time table coordinator is assigned the job of time table preparation in each semester in coordination with all departments.

IQAC coordinator is entrusted with audit work regarding all academic matter in coordination with departmental members.

All Institute Industry collaboration related activities are delegated to IIPC coordinator.

Training, Placement and Career Guidance Cell related responsibility is delegated to a senior faculty member to conduct activities in association with HODs, TPCG cell members and departmental members.

Library related development and management work is delegated to a senior faculty member.

Co-Curricular & Extra-curricular activities are delegated to various forum/Cell coordinators.

For the smooth functioning of the institute various other special committees are constituted where faculty members and students are integral part of the committees.